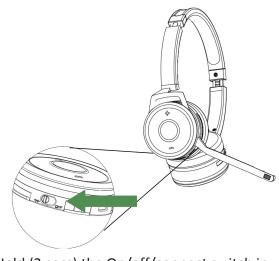

## **Connects to Smartphone**

Hold (2 secs) the On/off/connect switch in the connecting position