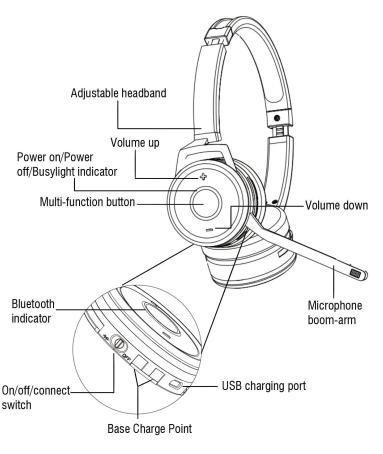

#### **How to Use**

| Function                        | Action                                     | LED Status                            |
|---------------------------------|--------------------------------------------|---------------------------------------|
| Headset on                      | Slide the On switch                        | Green Light flash twice in succession |
| Headset off                     | Slide the On switch                        | Red Light flash twice in succession   |
| Pairing S                       | Slide the Pair Button                      | Blue Light flash                      |
| Pairing Successfully            |                                            | Blue Light flash twice in succession  |
| Standby                         |                                            | Blue Light flash 1 time per 8 secs    |
| Answer/End Call                 | Tap the Multi-functio                      | n button                              |
| Reject call                     | Double-tap the Multi-                      | -function button                      |
| Enable/disable<br>Voice prompts |                                            |                                       |
| Adjust volume                   | Tap the Volume up or<br>Volume down button |                                       |
| Mute/unmute<br>Microphone       | Press and hold (2 se<br>the Volume down b  |                                       |

# **Technical Specification**

| Packaging dimensions (unit pack)     | Headset: 155x36x180mm / Charging stand(Optional): 100x81x108mm                         |  |
|--------------------------------------|----------------------------------------------------------------------------------------|--|
| Weight, headset                      | 158 g                                                                                  |  |
| What's in the box                    | User Guide, VT9605 BT headset, BT 100U USB adapter(optional), charging stand(optional) |  |
| Talk time                            | Up to 8 hours                                                                          |  |
| Audio control                        | Hook off/on, Mic Mute, Speaker volume up/down on headset                               |  |
| Connection                           | Bluetooth®. Allow for dual connectivity for two Bluetooth® devices simultaneously      |  |
| Bluetooth®                           | Class 1 (up to 30 meters / 100 feet) and Bluetooth 4.2, can be upgraded to BT5.0       |  |
| Integrated busylight                 | Red lights on both ear cups are activated automatically when on a call,                |  |
| Microphone type                      | Medium-length boom arm with Noise Cancelling uni-directional                           |  |
| Speaker bandwidth music mode         | 20Hz - 20kHz                                                                           |  |
| Speaker bandwidth communication mode | 150Hz - 6.8kHz                                                                         |  |
| Microphone frequency range           | 150Hz - 6.8kHz                                                                         |  |
| Operating temperature                | -10 °C to + 55 °C                                                                      |  |