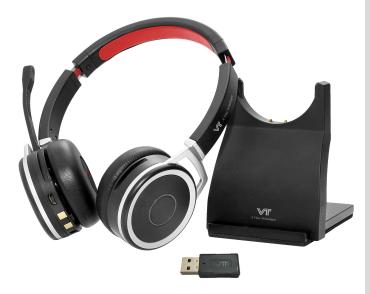

### **VT Bluetooth UC Headset**

#### VT9605BT

Allowed to be paired with total two devices at the same time

Memory function of leather ear cushions for all day comfort

Awesome sound quality for calls and listening to music

Zigzag structure of headband for positioning micrphone

Integrated ring-shaped busy lights on both sides of headset

Noise cancelling microphone for clarity voice delivering

Great passive noise cancelling design to keep noise out

Headset base and VT Dongle is optional