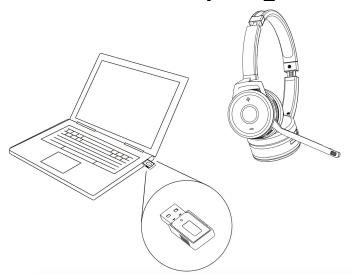

### **Connects to PC(using BT100U)**

The headset and BT 100U are pre-paired and ready for use